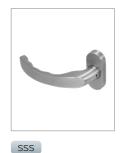

## ERGONOMIC LEVER DOOR HANDLE ON OVAL ROSE

Product Code: KM930B

# 316 Marine Grade Stainless Steel Hardware Range

- Solid, ergonomic lever on rose provides a modern, contemporary feel
- · Fixings concealed behind clip-on oval rose
- Manufactured from 316 Marine Grade Stainless Steel
- · Ideal for use where corrosion levels are high such as coastal environments and with acidic timber
- · Also suitable for multipoint door locks
- · Part of a suited range of hardware
- · Lifetime guarantee

#### ERGONOMIC LEVER DOOR HANDLE ON OVAL ROSE

### FINISHES:

Satin Stainless Steel

| PART NUMBER | PRODUCT DESCRIPTION                      | FINISH | UNITS |
|-------------|------------------------------------------|--------|-------|
| KM930B-SSS  | Ergonomic lever door handle on oval rose | SSS    | Pair  |