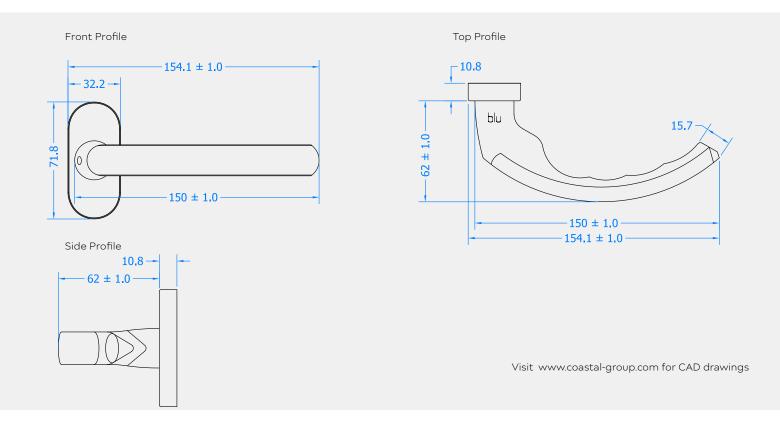

## ERGONOMIC LEVER DOOR HANDLE ON OVAL ROSE

Product Code: KM930B

# 316 Marine Grade Stainless Steel Hardware Range

- Solid, ergonomic lever on rose provides a modern, contemporary feel
- · Fixings concealed behind clip-on oval rose
- Manufactured from 316 Marine Grade Stainless Steel
- · Ideal for use where corrosion levels are high such as coastal environments and with acidic timber
- · Also suitable for multipoint door locks
- · Part of a suited range of hardware
- · Lifetime guarantee

#### ERGONOMIC LEVER DOOR HANDLE ON OVAL ROSE