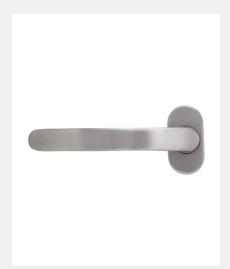

## ERGONOMIC LEVER DOOR HANDLE ON OVAL ROSE

Product Code: KM930B

# 316 Marine Grade Stainless Steel Hardware Range

- Solid, ergonomic lever on rose provides a modern, contemporary feel
- · Fixings concealed behind clip-on oval rose
- Manufactured from 316 Marine Grade Stainless Steel
- · Ideal for use where corrosion levels are high such as coastal environments and with acidic timber
- · Also suitable for multipoint door locks
- · Part of a suited range of hardware
- · Lifetime guarantee

#### ERGONOMIC LEVER DOOR HANDLE ON OVAL ROSE