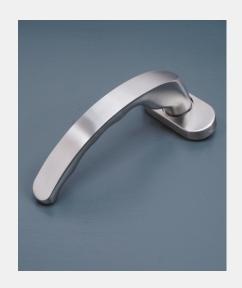

## ERGONOMIC LEVER DOOR HANDLE ON OVAL ROSE

Product Code: KM930B

# 316 Marine Grade Stainless Steel Hardware Range

- Solid, ergonomic lever on rose provides a modern, contemporary feel
- · Fixings concealed behind clip-on oval rose
- Manufactured from 316 Marine Grade Stainless Steel
- · Ideal for use where corrosion levels are high such as coastal environments and with acidic timber
- · Also suitable for multipoint door locks
- · Part of a suited range of hardware
- · Lifetime guarantee

#### ERGONOMIC LEVER DOOR HANDLE ON OVAL ROSE