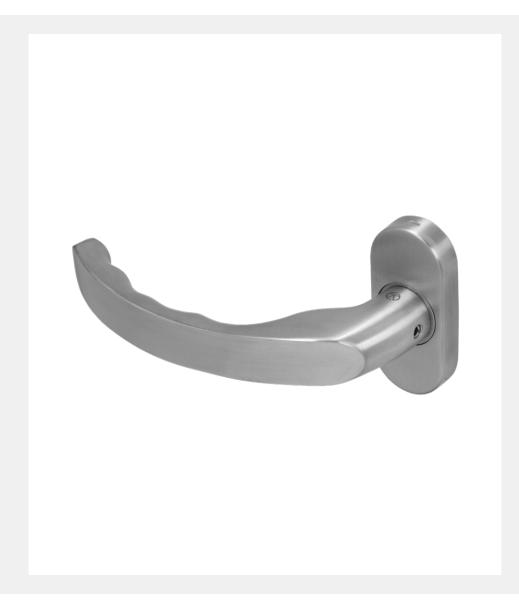

## ERGONOMIC LEVER DOOR HANDLE ON OVAL ROSE

Product Code: KM930B

# 316 Marine Grade Stainless Steel Hardware Range

- Solid, ergonomic lever on rose provides a modern, contemporary feel
- · Fixings concealed behind clip-on oval rose
- Manufactured from 316 Marine Grade Stainless Steel
- · Ideal for use where corrosion levels are high such as coastal environments and with acidic timber
- · Also suitable for multipoint door locks
- · Part of a suited range of hardware
- · Lifetime guarantee

#### ERGONOMIC LEVER DOOR HANDLE ON OVAL ROSE