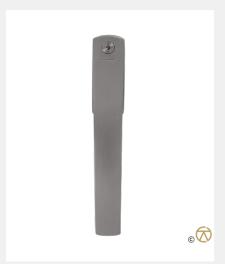

# 316 Marine Grade Stainless Steel Hardware Range

- Ergonomic bi-fold door handle
- Comes complete with 63 x 25mm backplate and has a mounted 7x7x50mm spindle, the lever operates to an opening angle of 21.5 degrees
- Manufactured from solid 316 Marine Grade Stainless Steel
- · Ideal for use where corrosion levels are high such as coastal environments and with acidic timber
- · Lifetime guarantee