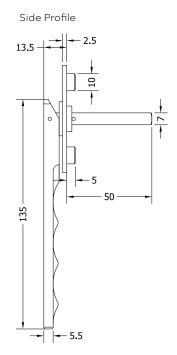

# 316 Marine Grade Stainless Steel Hardware Range

- Ergonomic bi-fold door handle
- Comes complete with 63 x 25mm backplate and has a mounted 7x7x50mm spindle, the lever operates to an opening angle of 21.5 degrees
- Manufactured from solid 316 Marine Grade Stainless Steel
- · Ideal for use where corrosion levels are high such as coastal environments and with acidic timber
- · Lifetime guarantee

### Front Profile

Visit www.coastal-group.com for CAD drawings