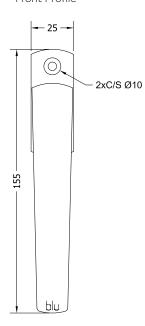

### Front Profile

Visit www.coastal-group.com for CAD drawings

# 316 Marine Grade Stainless Steel Hardware Range

- Ergonomic bi-fold door handle
- Comes complete with 63 x 25mm backplate and has a mounted 7x7x50mm spindle, the lever operates to an opening angle of 21.5 degrees
- Manufactured from solid 316 Marine Grade Stainless Steel
- · Ideal for use where corrosion levels are high such as coastal environments and with acidic timber
- · Lifetime guarantee