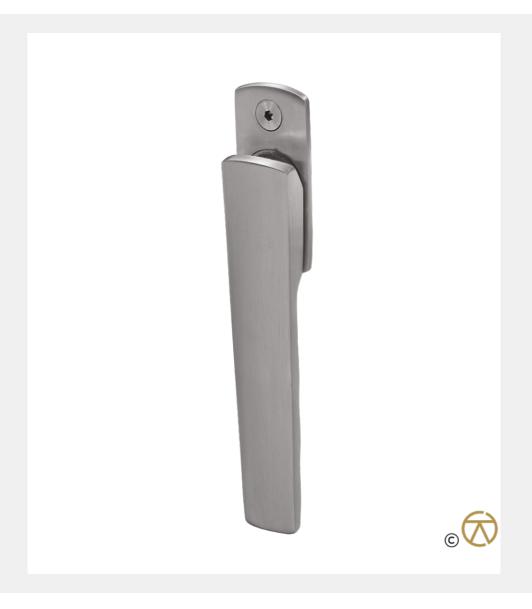

# 316 Marine Grade Stainless Steel Hardware Range

- Ergonomic bi-fold door handle
- Comes complete with 63 x 25mm backplate and has a mounted 7x7x50mm spindle, the lever operates to an opening angle of 21.5 degrees
- Manufactured from solid 316 Marine Grade Stainless Steel
- · Ideal for use where corrosion levels are high such as coastal environments and with acidic timber
- · Lifetime guarantee