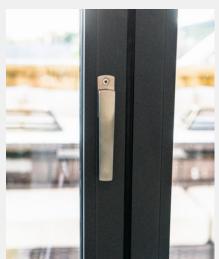

# 316 Marine Grade Stainless Steel Hardware Range

- Ergonomic bi-fold door handle
- Comes complete with 63 x 25mm backplate and has a mounted 7x7x50mm spindle, the lever operates to an opening angle of 21.5 degrees
- Manufactured from solid 316 Marine Grade Stainless Steel
- · Ideal for use where corrosion levels are high such as coastal environments and with acidic timber
- · Lifetime guarantee